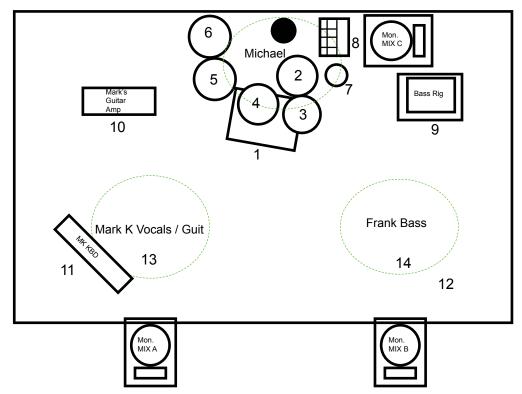

## Morticia's Chair Stage Layout As 3 piece perfomance (16 Channel)

Morticia's Chair Input / Routing List 16 CH.

| Channel | Description |  |
|---------|-------------|--|
|         | ·           |  |
| 1       | Kick        |  |
| 2       | Snare       |  |

4 Rack 2

Rack 1

3

- 5 Floor 1
- 6 Floor 2
- 7 Hi Hat
- 8 SPD Pad
- 9 SL Bass Head / DI
- 10 SR Guitar Mark K
- 11 Keyboard / DI (not usually used)
- 12 Footpedal Sampler / DI
- 13 SR Vox Mark Kaye Boom Stand
- 14 SL Vox Frank Prpic Boom Stand

## **Band Members:**

Mark Kaye- Guitars, Vocals Frank Prpic- Bass Vocals Michael J.- Drums,

If more channels are available, drum overheads can be added at the engineer's discretion. Bass can be taken both Mic and DI